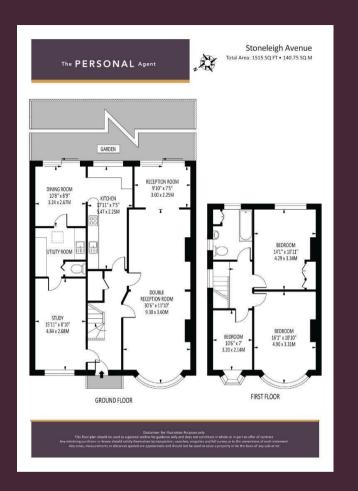

scaped front and rear garden align with further scope to end the property STPP we really do recommend your earliest viewing to avoid missing out on a property sure to have high levels of interest.

Worcester Park offers a larger choice of amenities including a Waitrose, banks/building societies and other essential stores, as well as a variety of restaurants, Worcester Park also offers great access to public transport. The property is within walking distance of both Stoneleigh and Worcester Park mainline rail stations with regular services to London and both the M25 and A3 are easily accessible, giving a straight forward route to London and both Heathrow and Gatwick international airports, making this property ideal for a commuter too.

Tenure - Freehold Council tax band - E



















## **EPSOM OFFICE**

2 West Street Epsom, Surrey, KT187RG 01372 745 850

**STONELEIGH/EWELL OFFICE** 62 Stoneleigh Broadway Stoneleigh, Surrey, KT17 2HS 020 8393 9411

## **BANSTEAD OFFICE** 141 High Street Banstead, Surrey, SM7 2NS

01737 333699

**LETTINGS & MANAGEMENT** 163 High Street Epsom, Surrey, KT198EW 01372 726 666



The Property Ombudsman

The PERSONAL Agent

The Personal Agent Ltd. Registered office: 2A Boston Rd, Henley-on-Thames RG9 1DY. Registered in England No. 4398817.

arla | propertymark PROTECTED

DPS

Please Note: Whilst every attempt has been made to ensure the accuracy of the floorplans contained here, measurements of doors, windows and room areas are approximate and no responsibility is taken for any error, omission or mis-statement. These plans are for represe