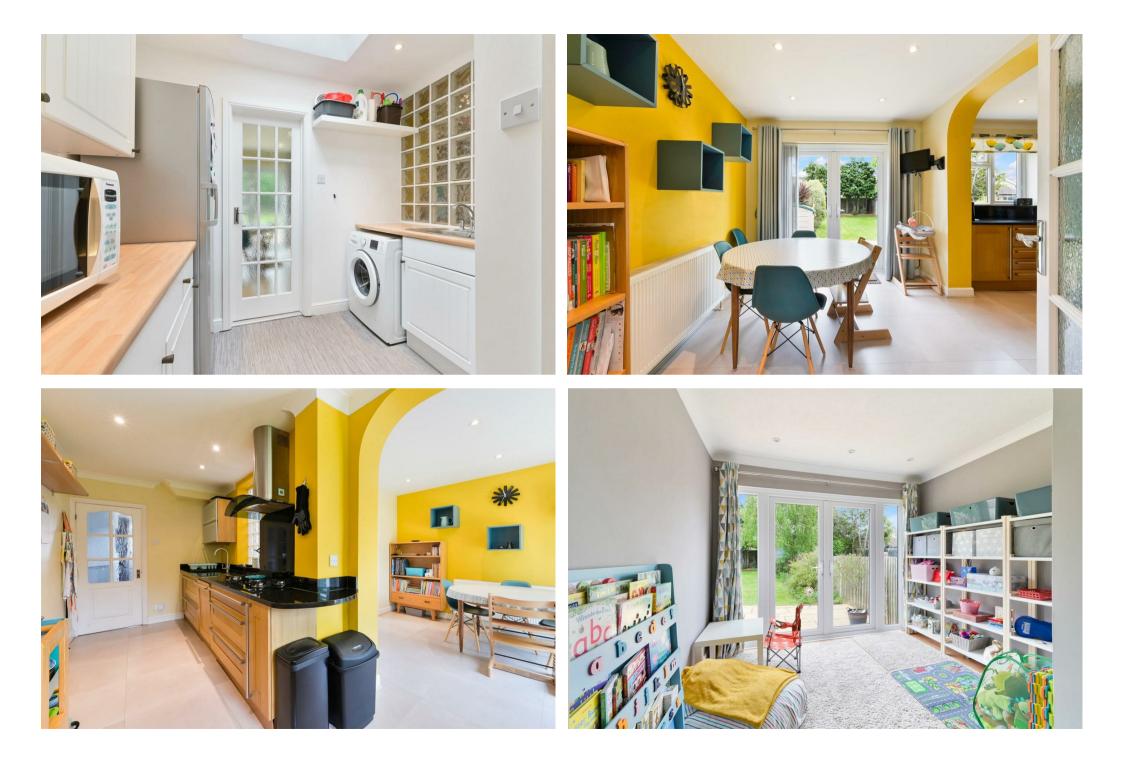

The property has been extended and modernised through out to now offer a bright formal reception room, stunning open plan kitchen dining room, three spacious bedrooms along with downstairs study room with access through to a downstairs w.c and utility room and

completed with a modern family bathroom. With the addition of a landscaped front and rear garden align with further scope to end the property STPP we really do recommend your earliest viewing to avoid missing out on a property sure to have high levels of interest.